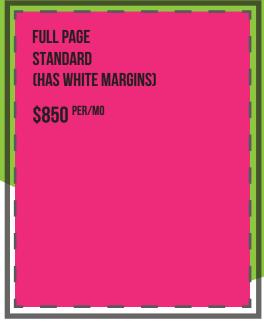

#### PS. CONTRACTS ROCK

5% off for 3 months prepaid 10% off for 6 months prepaid 15% off for 12 months prepaid FULL PAGE EDGE-TO-EDGE (PRINTS WITH FULL COLOR BLEEDS)

\$875 PER/MO

| AD & SPECS        | TRIM SIZE<br>(WIDTH X HEIGHT) | LIVE AREA<br>(WIDTH X HEIGHT) | NEED HELP FROM OUR IN-HOUSE<br>DESIGNER? AD DESIGN RATES |
|-------------------|-------------------------------|-------------------------------|----------------------------------------------------------|
| PREMIUM FULL PAGE | 10.5 X 13 (ADD .25 FOR BLEED) | 9.75 X 12.25                  | \$200                                                    |
| FULL PAGE         | 9.75 X 12.25                  | 9.5 X 12                      | \$175                                                    |
| VERTICAL HALF     | 4.75 X 12.25                  | 4.75 X 12                     | \$150                                                    |
| HORIZONTAL HALF   | 9.75 X 5.7                    | 9.5 X 5.7                     | \$125                                                    |
| QUARTER           | 4.75 X 5.7                    | 4.75 X 5.7                    | \$95                                                     |
| SQUARE            | 4.75 X 4.75                   | 4.75 X 4.75                   | \$80                                                     |
| BUSINESS CARD     | 3.5 X 2                       | 3.45 X 1.95                   | \$45                                                     |
|                   |                               |                               |                                                          |