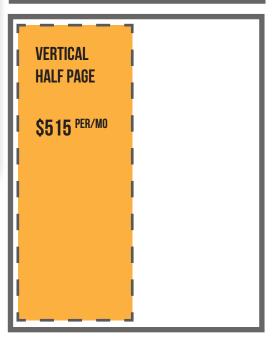

#### PS. CONTRACTS ROCK

5% off for 3 months prepaid 10% off for 6 months prepaid 15% off for 12 months prepaid FULL PAGE EDGE-TO-EDGE (PRINTS WITH FULL COLOR BLEEDS)

\$875 PER/MO

| AD & SPECS        | TRIM SIZE<br>(WIDTH X HEIGHT) | LIVE AREA<br>(WIDTH X HEIGHT) | NEED HELP FROM OUR IN-HOUSE<br>DESIGNER? AD DESIGN RATES |
|-------------------|-------------------------------|-------------------------------|----------------------------------------------------------|
| PREMIUM FULL PAGE | 10.5 X 13 (ADD .25 FOR BLEED) | 9.75 X 12.25                  | \$200                                                    |
| FULL PAGE         | 9.75 X 12.25                  | 9.5 X 12                      | \$175                                                    |
| VERTICAL HALF     | 4.75 X 12.25                  | 4.75 X 12                     | \$150                                                    |
| HORIZONTAL HALF   | 9.75 X 5.7                    | 9.5 X 5.7                     | \$125                                                    |
| QUARTER           | 4.75 X 5.7                    | 4.75 X 5.7                    | \$95                                                     |
| SQUARE            | 4.75 X 4.75                   | 4.75 X 4.75                   | \$80                                                     |
| BUSINESS CARD     | 3.5 X 2                       | 3.45 X 1.95                   | \$45                                                     |
|                   |                               |                               |                                                          |