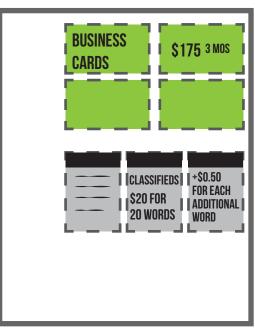

#### PS. CONTRACTS ROCK

5% off for 3 months prepaid 10% off for 6 months prepaid 15% off for 12 months prepaid FULL PAGE EDGE-TO-EDGE (PRINTS WITH FULL COLOR BLEEDS)

\$875 PER/MO

| AD & SPECS        | TRIM SIZE<br>(WIDTH X HEIGHT) | LIVE AREA<br>(WIDTH X HEIGHT) | NEED HELP FROM OUR IN-HOUSE<br>DESIGNER? AD DESIGN RATES |
|-------------------|-------------------------------|-------------------------------|----------------------------------------------------------|
| PREMIUM FULL PAGE | 10.5 X 13 (ADD .25 FOR BLEED) | 9.75 X 12.25                  | \$200                                                    |
| FULL PAGE         | 9.75 X 12.25                  | 9.5 X 12                      | \$175                                                    |
| VERTICAL HALF     | 4.75 X 12.25                  | 4.75 X 12                     | \$150                                                    |
| HORIZONTAL HALF   | 9.75 X 5.7                    | 9.5 X 5.7                     | \$125                                                    |
| QUARTER           | 4.75 X 5.7                    | 4.75 X 5.7                    | \$95                                                     |
| SQUARE            | 4.75 X 4.75                   | 4.75 X 4.75                   | \$80                                                     |
| BUSINESS CARD     | 3.5 X 2                       | 3.45 X 1.95                   | \$45                                                     |
|                   |                               |                               |                                                          |