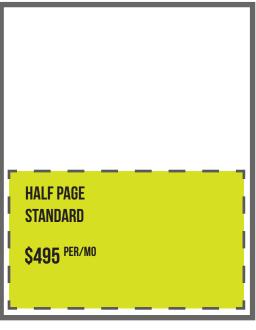

#### PS. CONTRACTS ROCK

5% off for 3 months prepaid 10% off for 6 months prepaid 15% off for 12 months prepaid FULL PAGE EDGE-TO-EDGE (PRINTS WITH FULL COLOR BLEEDS)

\$875 PER/MO

| AD & SPECS        | TRIM SIZE<br>(WIDTH X HEIGHT) | LIVE AREA<br>(WIDTH X HEIGHT) | NEED HELP FROM OUR IN-HOUSE<br>DESIGNER? AD DESIGN RATES |
|-------------------|-------------------------------|-------------------------------|----------------------------------------------------------|
| PREMIUM FULL PAGE | 10.5 X 13 (ADD .25 FOR BLEED) | 9.75 X 12.25                  | \$200                                                    |
| FULL PAGE         | 9.75 X 12.25                  | 9.5 X 12                      | \$175                                                    |
| VERTICAL HALF     | 4.75 X 12.25                  | 4.75 X 12                     | \$150                                                    |
| HORIZONTAL HALF   | 9.75 X 5.7                    | 9.5 X 5.7                     | \$125                                                    |
| QUARTER           | 4.75 X 5.7                    | 4.75 X 5.7                    | \$95                                                     |
| SQUARE            | 4.75 X 4.75                   | 4.75 X 4.75                   | \$80                                                     |
| BUSINESS CARD     | 3.5 X 2                       | 3.45 X 1.95                   | \$45                                                     |
|                   |                               |                               |                                                          |