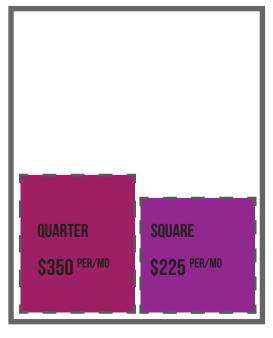

#### PS. CONTRACTS ROCK

5% off for 3 months prepaid 10% off for 6 months prepaid 15% off for 12 months prepaid FULL PAGE EDGE-TO-EDGE (PRINTS WITH FULL COLOR BLEEDS)

\$875 PER/MO

| AD & SPECS        | TRIM SIZE<br>(WIDTH X HEIGHT) | LIVE AREA<br>(WIDTH X HEIGHT) | NEED HELP FROM OUR IN-HOUSE<br>DESIGNER? AD DESIGN RATES |
|-------------------|-------------------------------|-------------------------------|----------------------------------------------------------|
| PREMIUM FULL PAGE | 10.5 X 13 (ADD .25 FOR BLEED) | 9.75 X 12.25                  | \$200                                                    |
| FULL PAGE         | 9.75 X 12.25                  | 9.5 X 12                      | \$175                                                    |
| VERTICAL HALF     | 4.75 X 12.25                  | 4.75 X 12                     | \$150                                                    |
| HORIZONTAL HALF   | 9.75 X 5.7                    | 9.5 X 5.7                     | \$125                                                    |
| QUARTER           | 4.75 X 5.7                    | 4.75 X 5.7                    | \$95                                                     |
| SQUARE            | 4.75 X 4.75                   | 4.75 X 4.75                   | \$80                                                     |
| BUSINESS CARD     | 3.5 X 2                       | 3.45 X 1.95                   | \$45                                                     |
|                   |                               |                               |                                                          |