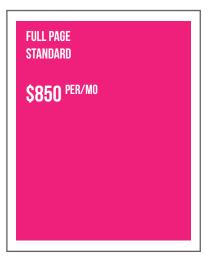

# **AD SPECS AD SIZES IN INCHES** (WIDTH X HEIGHT) KEEP ALL TEXT & LOGOS WITHIN 9.75 X 12.25 PREMIUM FULL PAGE 10.5 X 13 (PLUS ADD .25 ON ALL SIDES FOR BLEED) **FULL PAGE** 9.75 X 12.25 KEEP ALL TEXT & LOGOS WITHIN 9.5 X 12 **VERTICAL HALF** 4.8 X 12 HORIZONTAL HALF 9.75 X 6 QUARTER 4.8 X 6 SQUARE 4.8 X 4.8 **BUSINESS CARD** 3.5 X 2

# YOUR AWESOME AD OPTIONS!

FULL PAGE PREMIUM EDGE-TO-EDGE \$875 PER/MO

VERTICAL
HALF PAGE

\$515 PER/MO

BUSINESS CARDS \$175 3 MOS

STUFFED FLYERS \$50 PER 1,000 CLASSIFIEDS \$20 FOR 20 WORDS

+\$0.50 For each Additional Word