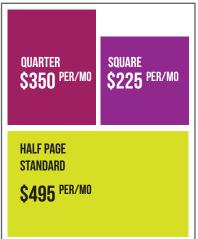

# **AD SPECS AD SIZES IN INCHES** (WIDTH X HEIGHT) KEEP ALL TEXT & LOGOS WITHIN 9.75 X 12.25 PREMIUM FULL PAGE 10.5 X 13 (PLUS ADD .25 ON ALL SIDES FOR BLEED) **FULL PAGE** 9.75 X 12.25 KEEP ALL TEXT & LOGOS WITHIN 9.5 X 12 **VERTICAL HALF** 4.8 X 12 HORIZONTAL HALF 9.75 X 6 QUARTER 4.8 X 6 SQUARE 4.8 X 4.8 **BUSINESS CARD** 3.5 X 2

# YOUR AWESOME AD OPTIONS!

FULL PAGE PREMIUM EDGE-TO-EDGE \$875 PER/MO

VERTICAL
HALF PAGE

\$515 PER/MO

BUSINESS CARDS \$175 3 MOS

STUFFED FLYERS \$50 PER 1,000 CLASSIFIEDS \$20 FOR 20 WORDS

+\$0.50 For each Additional Word